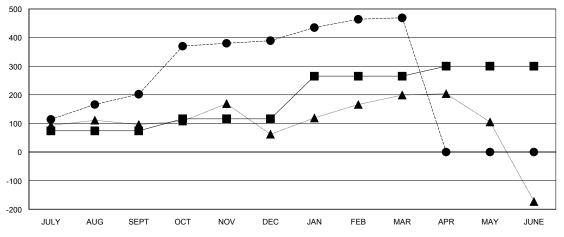

#### GOALS AND ACTUAL MEMBERS CUMULATIVE

| ■-   | CURRENT YEAR GOALS FOR NEW |
|------|----------------------------|
| ІЕМВ | ERS                        |

- CURRENT YEAR ACTUAL MEMBERS

- ▲ - LAST YEAR ACTUAL MEMBERS

| Members                     |                    |                                     |                    |                  |  |  |
|-----------------------------|--------------------|-------------------------------------|--------------------|------------------|--|--|
| RESULTS FOR 2014-2015       |                    |                                     |                    |                  |  |  |
| QUARTER                     | NEW MEMBER<br>GOAL | CHARTER AND<br>NEW MEMBERS<br>ADDED | DROPPED<br>MEMBERS | NET<br>GAIN/LOSS |  |  |
| JULY/AUG/SEPT OCT/NOV/DEC   | 74<br>42           | 312<br>230                          | 110<br>43          | 202<br>187       |  |  |
| JAN/FEB/MAR<br>APR/MAY/JUNE | 149<br>35          | 101<br>0                            | 21<br>0            | 80<br>0          |  |  |