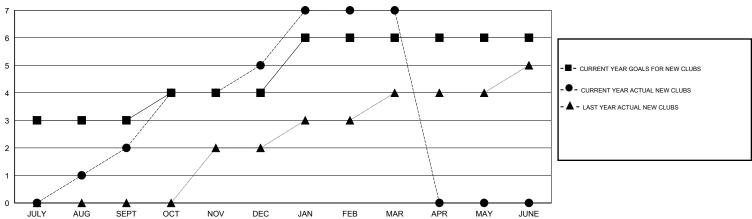

#### GOALS AND ACTUAL NEW CLUBS CUMULATIVE

### GMT: ER GURUNATHAN LOCATION INDIA

| Clubs RESULTS FOR 2014-2015 |        |        |   |        |  |  |
|-----------------------------|--------|--------|---|--------|--|--|
|                             |        |        |   |        |  |  |
| JULY/AUG/SEPT               | 3      | 2      | 1 | 1      |  |  |
| OCT/NOV/DEC JAN/FEB/MAR     | 1<br>2 | 3<br>2 | 0 | 3<br>2 |  |  |
| APR/MAY/JUNE                | 0      | 0      | 0 | 0      |  |  |